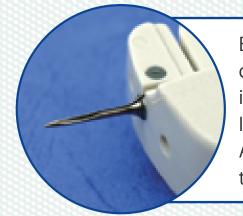

## Renewa

**Diameter 1.2mm** 

Superfine needle

**Durability enhancement** glass fiber plastic body

**The lightest Body** in the Bano'k series

Equipped with a state-of-the-art 1.2 mm diameter superfine needle, this tagging tool is perfect for finer and more delicate products. It is capable of tagging even thicker objects Attaching tags can be done easily and with light touch. Five types of pins are available. Give it a try!