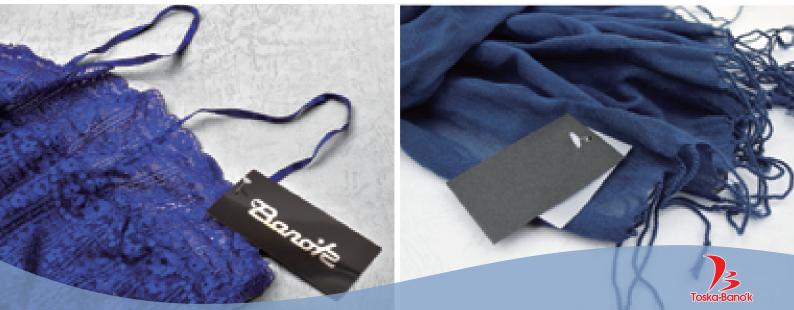

Exclusive 303Z spare needle available.Please use exclusive Bano' k 303Z pins.

For scarves, undergarments, lace, and other delicate and fine products